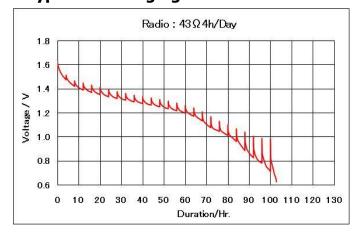

### **■** Technical data & Discharging time

| Type designation             | LR6 G                                      |                      |          |
|------------------------------|--------------------------------------------|----------------------|----------|
| Nominal voltage              | 1.5V                                       |                      |          |
| Weight                       | 23.0g                                      |                      |          |
| Nominal capacity             | 2,700mAH (75ΩCont. discharge)              |                      |          |
| Outer dimension              | Height 50.1mm                              |                      |          |
|                              | Diameter 14.0mm                            |                      |          |
| Typical duration @20°C       | 43Ω 4hr/day (0.9V)                         | Radio                | 86hr.    |
| (Not guaranteed performance) | 250mA 1hr/day (0.9V)                       | CD/Game              | 7.5hr.   |
|                              | 1000mA 10sec. on/50sec. off 1hr/day (0.9V) | Photo flash          | 450Cycle |
|                              | 1500mW/650mW Pulse (1.05V)                 | Digital still camera | 65Cycle  |

## ■ Typical discharging curve