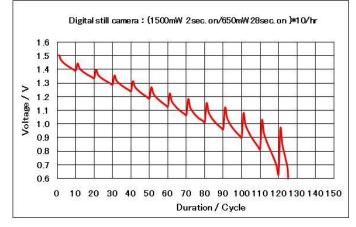

### **■** Technical data & Discharging time

| Type designation             | LR6 G                                      |                      |          |
|------------------------------|--------------------------------------------|----------------------|----------|
| Nominal voltage              | 1.5V                                       |                      |          |
| Weight                       | 23.0g                                      |                      |          |
| Nominal capacity             | 2,700mAH (75ΩCont. discharge)              |                      |          |
| Outer dimension              | Height 50.1mm                              |                      |          |
|                              | Diameter 14.0mm                            |                      |          |
| Typical duration @20°C       | 43Ω 4hr/day (0.9V)                         | Radio                | 86hr.    |
| (Not guaranteed performance) | 250mA 1hr/day (0.9V)                       | CD/Game              | 7.5hr.   |
|                              | 1000mA 10sec. on/50sec. off 1hr/day (0.9V) | Photo flash          | 450Cycle |
|                              | 1500mW/650mW Pulse (1.05V)                 | Digital still camera | 65Cycle  |

## ■ Typical discharging curve