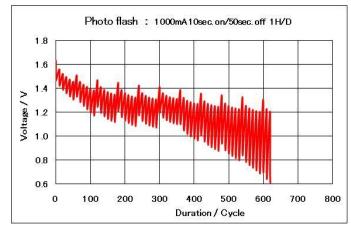

### **■** Technical data & Discharging time

| Type designation             | LR6 G                                      |                      |          |
|------------------------------|--------------------------------------------|----------------------|----------|
| Nominal voltage              | 1.5V                                       |                      |          |
| Weight                       | 23.0g                                      |                      |          |
| Nominal capacity             | 2,700mAH (75ΩCont. discharge)              |                      |          |
| Outer dimension              | Height 50.1mm                              |                      |          |
|                              | Diameter 14.0mm                            |                      |          |
| Typical duration @20°C       | 43Ω 4hr/day (0.9V)                         | Radio                | 86hr.    |
| (Not guaranteed performance) | 250mA 1hr/day (0.9V)                       | CD/Game              | 7.5hr.   |
|                              | 1000mA 10sec. on/50sec. off 1hr/day (0.9V) | Photo flash          | 450Cycle |
|                              | 1500mW/650mW Pulse (1.05V)                 | Digital still camera | 65Cycle  |

## ■ Typical discharging curve