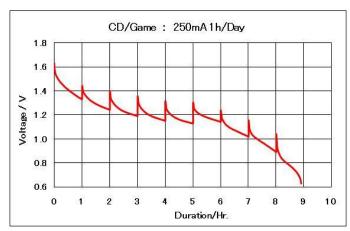

### **■** Technical data & Discharging time

| Type designation             | LR6 G                                      |                      |          |
|------------------------------|--------------------------------------------|----------------------|----------|
| Nominal voltage              | 1.5V                                       |                      |          |
| Weight                       | 23.0g                                      |                      |          |
| Nominal capacity             | 2,700mAH (75ΩCont. discharge)              |                      |          |
| Outer dimension              | Height 50.1mm                              |                      |          |
|                              | Diameter 14.0mm                            |                      |          |
| Typical duration @20°C       | 43Ω 4hr/day (0.9V)                         | Radio                | 86hr.    |
| (Not guaranteed performance) | 250mA 1hr/day (0.9V)                       | CD/Game              | 7.5hr.   |
|                              | 1000mA 10sec. on/50sec. off 1hr/day (0.9V) | Photo flash          | 450Cycle |
|                              | 1500mW/650mW Pulse (1.05V)                 | Digital still camera | 65Cycle  |

## ■ Typical discharging curve