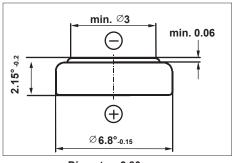

## Diameter: 6.80 mm Height: 2.15 mm

## **Specifications**

| Classification:         | Silver                                                         |
|-------------------------|----------------------------------------------------------------|
| <b>Chemical System:</b> | Zinc/Monovalent Silver Oxide, low drain (Zn/Ag <sub>2</sub> 0) |
| Designation:            | ANSI-1175SO, IEC-SR60                                          |
| Nominal Voltage:        | 1.55V                                                          |
| Self Discharge:         | Less than 10% per year at 20°C                                 |
| Operating Temp:         | 0°C - 60°C                                                     |
| Typical Weight:         | ~0.32 g