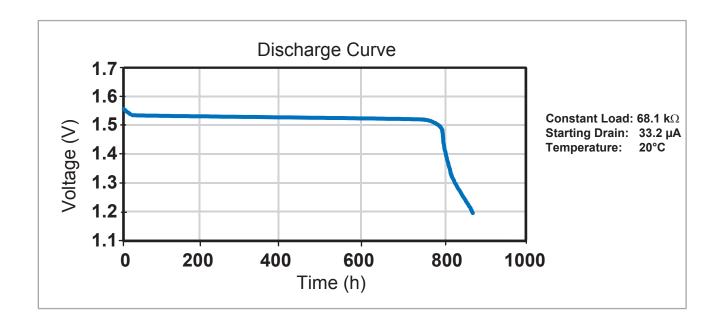

## **Specifications**

| Classification:         | Silver                                                         |
|-------------------------|----------------------------------------------------------------|
| <b>Chemical System:</b> | Zinc/Monovalent Silver Oxide, low drain (Zn/Ag <sub>2</sub> 0) |
| Designation:            | ANSI-1175SO, IEC-SR60                                          |
| Nominal Voltage:        | 1.55V                                                          |
| Self Discharge:         | Less than 10% per year at 20°C                                 |
| Operating Temp:         | 0°C - 60°C                                                     |
| Typical Weight:         | ~0.32 g                                                        |
| Capacity:               | *20 mAh, Discharge over 68.1 k $\Omega$ at 20°C to 1.2V        |

## **DURACELL® BATTERIES**

**Berkshire Corporate Park** Bethel, CT 06801 U.S.A.

Telephone: Toll free 1.800.544.5454

Internet: www.duracell.com

\*Delivered capacity is dependent on the applied load, intermittent usage, operating temperature and cut off voltage. Please refer to the charts and discharge data for examples of energy/service life that the battery will provide for various conditions.