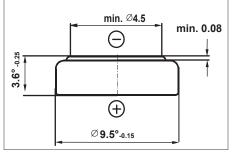

Zinc/Monovalent Silver Oxide Watch Battery

0% Mercury

D394

Diameter: 9.50 mm Height: 3.60 mm