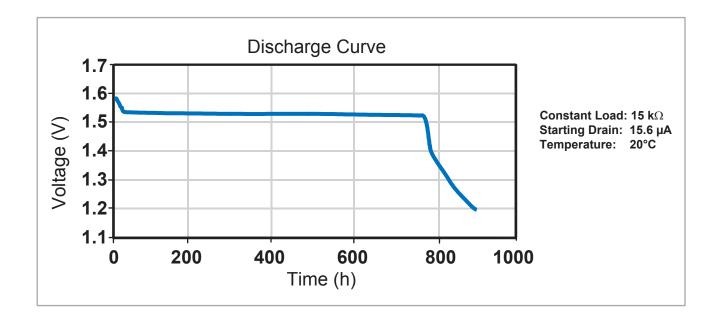

## **Specifications**

| Classification:  | Silver                                                         |
|------------------|----------------------------------------------------------------|
| Chemical System: | Zinc/Monovalent Silver Oxide, low drain (Zn/Ag <sub>2</sub> 0) |
| Designation:     | ANSI-1161SO, IEC-SR45                                          |
| Nominal Voltage: | 1.55V                                                          |
| Self Discharge:  | Less than 10% per year at 20°C                                 |
| Operating Temp:  | 0°C - 60°C                                                     |
| Typical Weight:  | ~1.02 g                                                        |
| Capacity:        | *84 mAh, Discharge over 15 k $\Omega$ at 20°C to 1.2V          |
|                  |                                                                |

**DURACELL®** BATTERIES

Berkshire Corporate Park Bethel, CT 06801 U.S.A. Telephone: Toll free 1.800.544.5454 Internet: www.duracell.com

\*Delivered capacity is dependent on the applied load, intermittent usage, operating temperature and cut off voltage. Please refer to the charts and discharge data for examples of energy/service life that the battery will provide for various conditions.