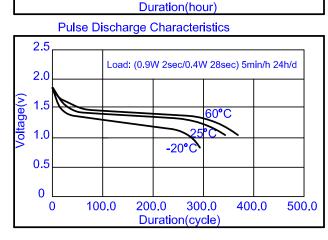

| Nominal Voltage                      |          | 1.5V       |
|--------------------------------------|----------|------------|
| Dimensions<br>(Max.)                 | Diameter | 10.5mm     |
|                                      | Height   | 44.5mm     |
| Ref.Weight                           |          | 7.3g       |
| Nominal Capacity(Ave.)               |          | 1000mAh    |
| Continuous Standard Load             |          | 600mA      |
| Cut off Voltage                      |          | 0.8V       |
| Reference Capacity                   |          | 1100mAh    |
| Reference Continuous Load            |          | 100mA      |
| Reference Cut off Voltage            |          | 1.0V       |
| Maximum Continuous Discharge Current |          | 1500mA     |
| Maximum Pulse Discharge Current      |          | 2000mA     |
| Operating Temperature                |          | -40~+70*°C |