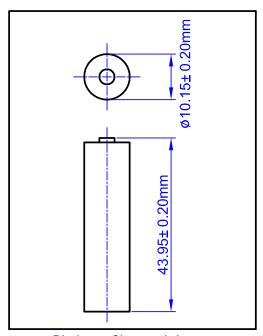

| Nominal Voltage                      |          | 1.5V       |
|--------------------------------------|----------|------------|
| Dimensions<br>(Max.)                 | Diameter | 10.5mm     |
|                                      | Height   | 44.5mm     |
| Ref.Weight                           |          | 7.3g       |
| Nominal Capacity(Ave.)               |          | 1000mAh    |
| Continuous Standard Load             |          | 600mA      |
| Cut off Voltage                      |          | 0.8V       |
| Reference Capacity                   |          | 1100mAh    |
| Reference Continuous Load            |          | 100mA      |
| Reference Cut off Voltage            |          | 1.0V       |
| Maximum Continuous Discharge Current |          | 1500mA     |
| Maximum Pulse Discharge Current      |          | 2000mA     |
| Operating Temperature                |          | -40~+70*°C |