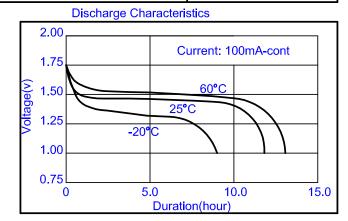

| Nominal Voltage                      |          | 1.5V       |
|--------------------------------------|----------|------------|
| Dimensions<br>(Max.)                 | Diameter | 10.5mm     |
|                                      | Height   | 44.5mm     |
| Ref.Weight                           |          | 7.3g       |
| Nominal Capacity(Ave.)               |          | 1000mAh    |
| Continuous Standard Load             |          | 600mA      |
| Cut off Voltage                      |          | 0.8V       |
| Reference Capacity                   |          | 1100mAh    |
| Reference Continuous Load            |          | 100mA      |
| Reference Cut off Voltage            |          | 1.0V       |
| Maximum Continuous Discharge Current |          | 1500mA     |
| Maximum Pulse Discharge Current      |          | 2000mA     |
| Operating Temperature                |          | -40~+70*°C |