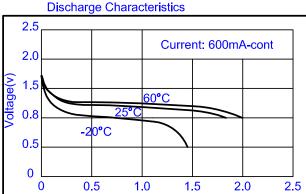

| Nominal Voltage                      |          | 1.5V       |
|--------------------------------------|----------|------------|
| Dimensions<br>(Max.)                 | Diameter | 10.5mm     |
|                                      | Height   | 44.5mm     |
| Ref.Weight                           |          | 7.3g       |
| Nominal Capacity(Ave.)               |          | 1000mAh    |
| Continuous Standard Load             |          | 600mA      |
| Cut off Voltage                      |          | 0.8V       |
| Reference Capacity                   |          | 1100mAh    |
| Reference Continuous Load            |          | 100mA      |
| Reference Cut off Voltage            |          | 1.0V       |
| Maximum Continuous Discharge Current |          | 1500mA     |
| Maximum Pulse Discharge Current      |          | 2000mA     |
| Operating Temperature                |          | -40~+70*°C |