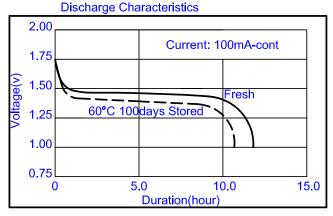

-----------|
| Dimensions<br>(Max.)                 | Diameter | 10.5mm     |
|                                      | Height   | 44.5mm     |
| Ref.Weight                           |          | 7.3g       |
| Nominal Capacity(Ave.)               |          | 1000mAh    |
| Continuous Standard Load             |          | 600mA      |
| Cut off Voltage                      |          | 0.8V       |
| Reference Capacity                   |          | 1100mAh    |
| Reference Continuous Load            |          | 100mA      |
| Reference Cut off Voltage            |          | 1.0V       |
| Maximum Continuous Discharge Current |          | 1500mA     |
| Maximum Pulse Discharge Current      |          | 2000mA     |
| Operating Temperature                |          | -40~+70*°C |









<sup>\*</sup>Please consult Huiderui for use below and above -20°C to +60°C.

## **WARNING:**

- KEEP AWAY FROM SMALL CHILDREN. IF SWALLOWED, PROMPTLY SEE DOCTOR.
- FIRE, EXPLOSION, BURN HAZARD. DO NOT OPEN BATTERY, DISPOSE OF IN FIRE, HEATABOVE 100 °C (212°F), EXPOSE CONTENTS TO WATER, RECHARGE, PUT IN BACKWARDS, MIX WITH USED OR OTHER BATTERY TYPES MAY EXPLODE OR LEAK AND CAUSE PERSONAL INJURY.

This information is generally descriptive only and is not intended to make or imply any representation, guarantee or warranty with respect to any cells and batteries.Cell and battery designs/specifications are subject to modification without notice.Contact Huiderui for the latest information.