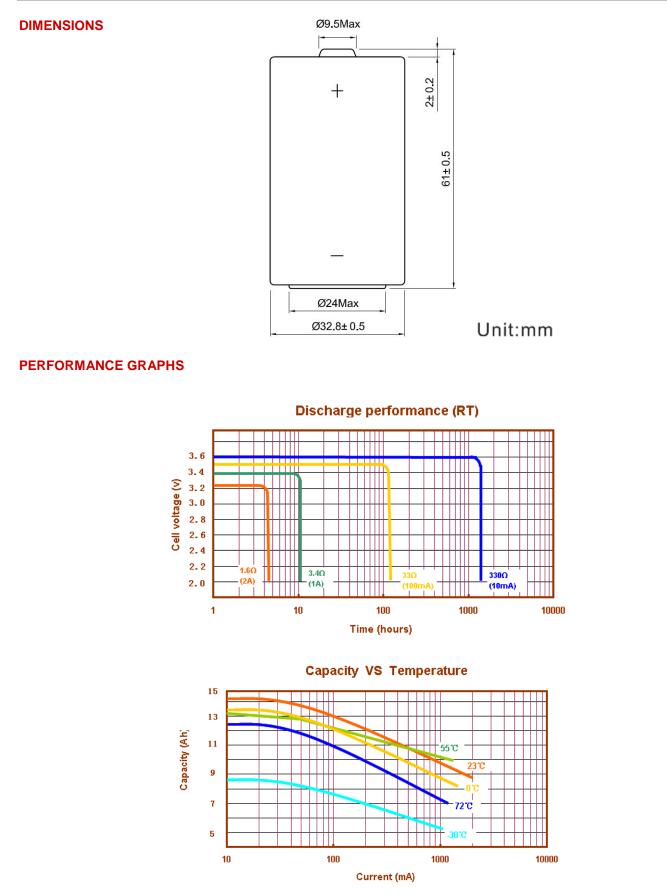

#### **SPECIFICATIONS**

| David Ma            |                                                                                                                                                                                                                                |
|---------------------|--------------------------------------------------------------------------------------------------------------------------------------------------------------------------------------------------------------------------------|
| Part No             | UHR-ER34615-H                                                                                                                                                                                                                  |
| Alternative models  | LSH20/TL2300/SW-D02                                                                                                                                                                                                            |
| Voltage Range       | 2.0 to 3.7 V                                                                                                                                                                                                                   |
| Nominal Voltage     | 3.6 V                                                                                                                                                                                                                          |
| Nominal Capacity    | 14.5Ah @ 10mA to 2.0 V @ 23° C                                                                                                                                                                                                 |
| Max. Discharge      | 2000mA continuous                                                                                                                                                                                                              |
| Pulse Capability    | Up to 3000 mA                                                                                                                                                                                                                  |
|                     | Varies according to pulse characteristics,<br>temperature, cell history and the<br>application. Consult ABLE.                                                                                                                  |
| Typical Weight      | 107 grams                                                                                                                                                                                                                      |
| Operating Temp      | -55° C to 85° C                                                                                                                                                                                                                |
|                     | Operation at extreme ranges (temperature<br>or current) may lead to reduced capacity<br>and lower voltage readings at beginning of<br>pulses. Consult with Able.                                                               |
| Storage Temp        | 30° C MAX, for additional conditions, please consult ABLE.                                                                                                                                                                     |
| Exterior/Housing    | Stainless steel                                                                                                                                                                                                                |
| Terminals/Connector | Radial tabs/ radial pins/axial leads/flying leads                                                                                                                                                                              |
| Safety              | AL-MSDS/RD-002                                                                                                                                                                                                                 |
| Transportation      | Class 9 – see note 1                                                                                                                                                                                                           |
| Note 1              | For a complete description of<br>transportation regulations and definitions<br>of the transportation classifications<br>"Excepted" and "Class 9," refer to the<br>Ultralife web site at<br><u>www.ultralifecorporation.com</u> |